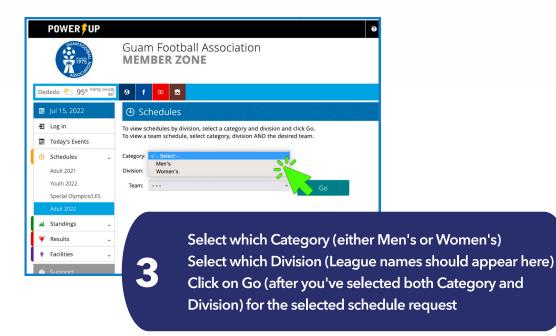

Please note that schedules are subject to change.

To view schedule, visit guamfa.powerupsports.com and follow the guide on the next page >>>

#### To view schedule, visit guamfa.powerupsports.com