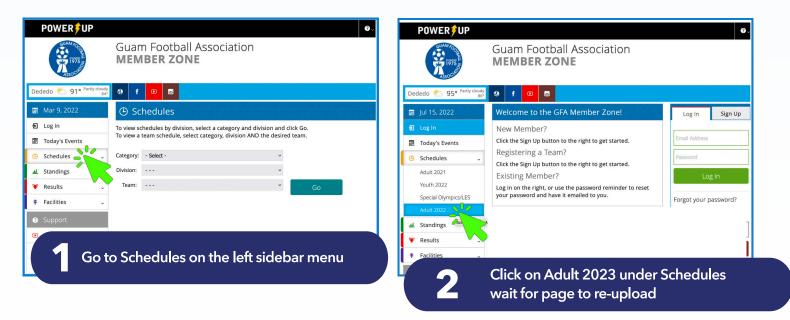

Please note that schedules are subject to change.

To view schedule, visit guamfa.powerupsports.com and follow the guide on the next page >>>

#### To view schedule, visit guamfa.powerupsports.com